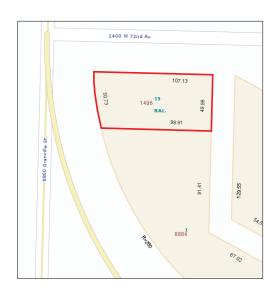

# **Legal Description**

PID: 014-354-829

Lot 15, Except the West 7 Feet Now Road and Part in Reference Plan 10624, Block 3, District Lot 318, Plan 1749

#### Site Size

5,149 square feet

## Frontage

Over 50 feet along Granville Street Over 107 feet along West 72nd Avenue