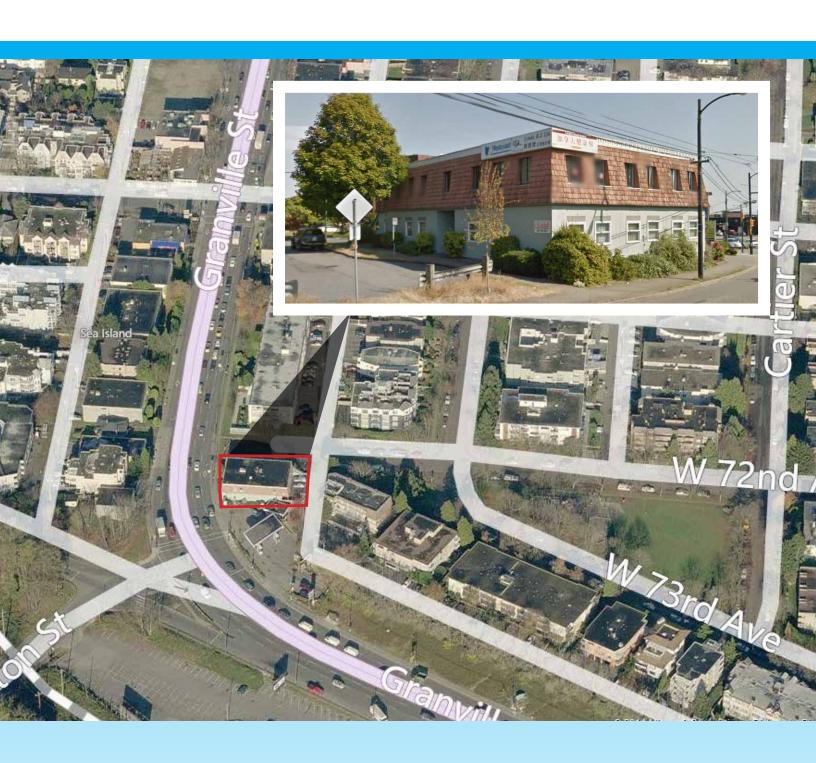

# Opportunity

Attention developers! This is a prime opportunity to acquire a corner, Vancouver Westside C-2 zoned development site with holding income. Currently, the property is improved with a two-storey office building.

#### Location

The subject property is located in Marpole on the southeast corner of Granville Street between West 72nd Avenue and South West Marine Drive in Vancouver, B.C.

Conveniently situated near shopping and retail amenities on Granville Street including a new deluxe Safeway on 70th Avenue. Major bus routes offer easy access to Richmond, YVR Airport and Downtown Vancouver.